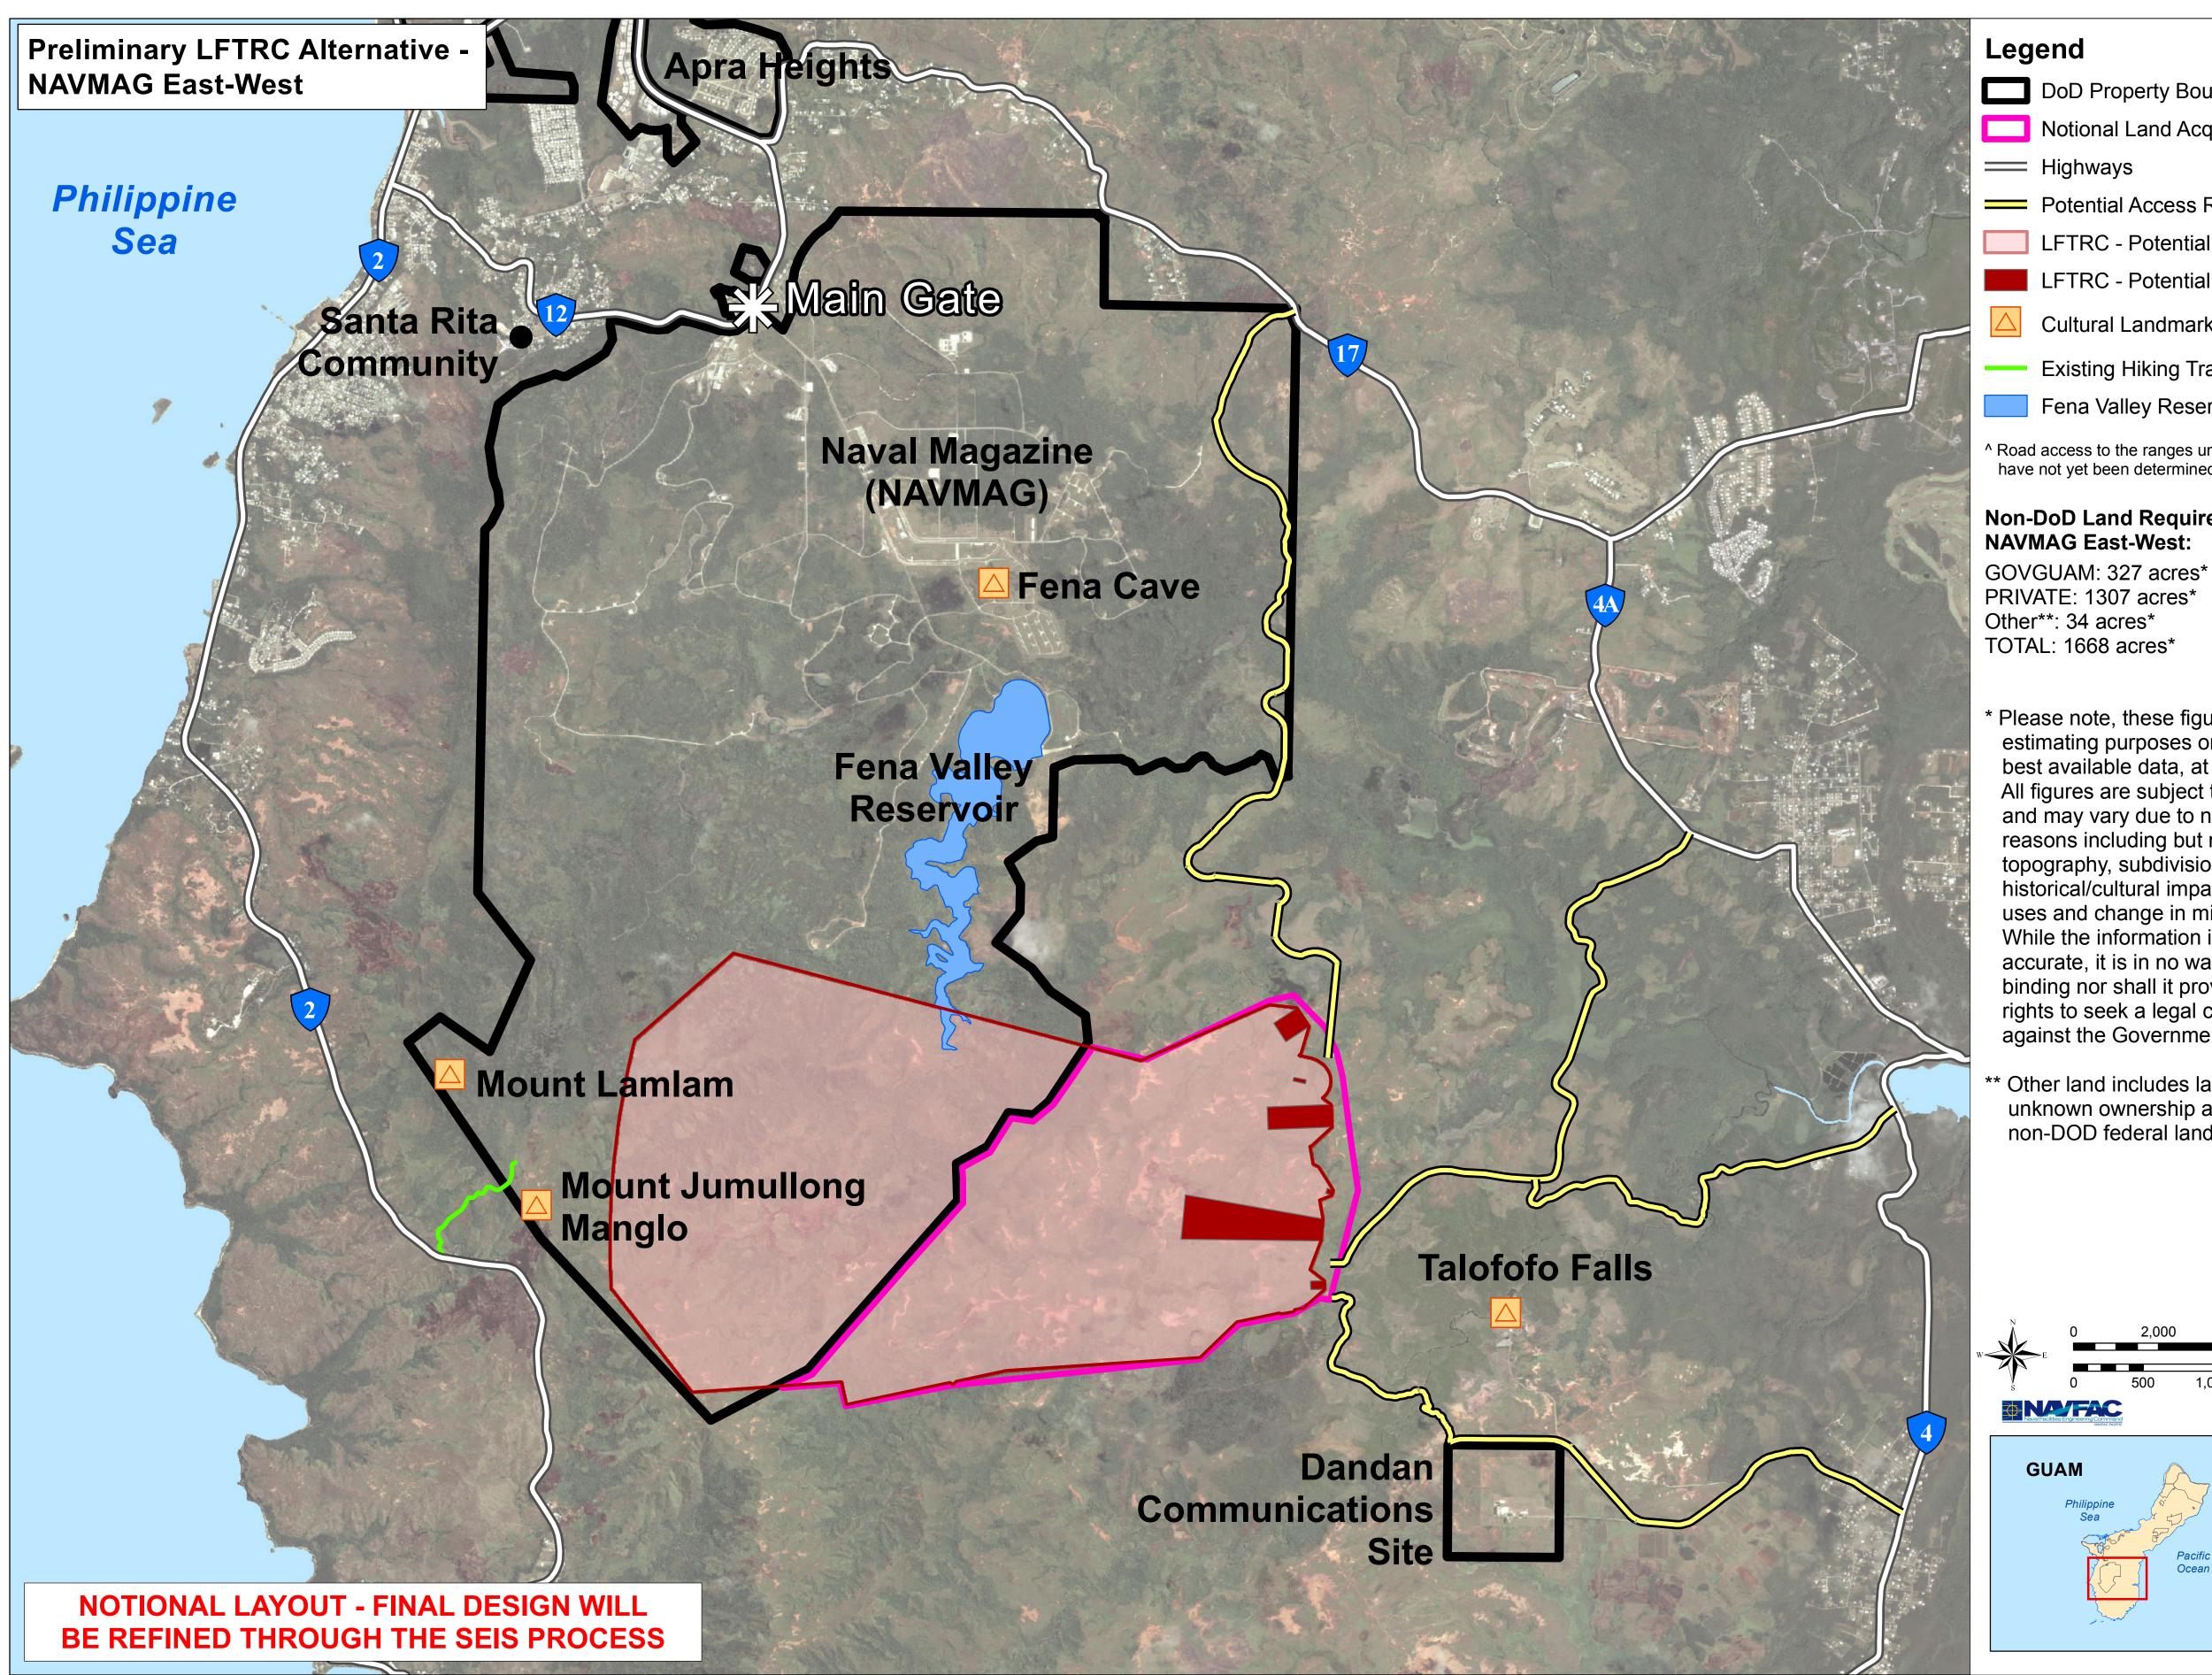

DoD Property Boundaries

- Notional Land Acquisition
- Potential Access Road Options^
  - LFTRC Potential SDZ Area
  - LFTRC Potential Ranges
  - **Cultural Landmarks**
  - **Existing Hiking Trail**
  - Fena Valley Reservoir
- ^ Road access to the ranges under this option have not yet been determined.
- Non-DoD Land Required -

\* Please note, these figures are for estimating purposes only using best available data, at this time. All figures are subject to change and may vary due to numerous reasons including but not limited to topography, subdivisions, historical/cultural impacts, current uses and change in mission. While the information is deemed accurate, it is in no way legally binding nor shall it provide any rights to seek a legal claim against the Government.

\*\* Other land includes land of unknown ownership and non-DOD federal land.