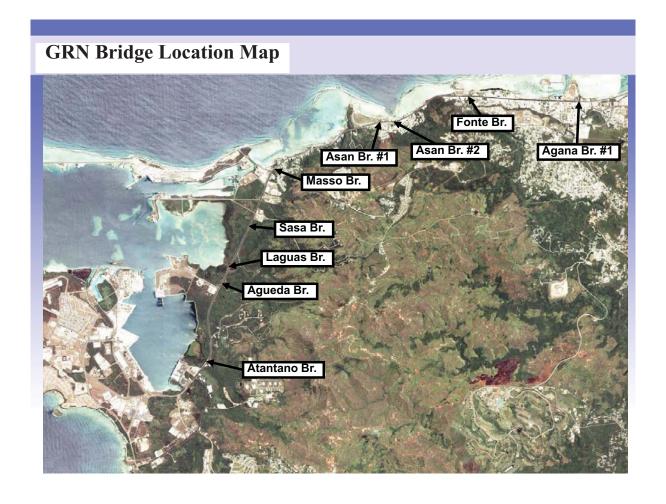

mail)

<sup>&</sup>lt;sup>1</sup> Notwithstanding any other provision of law, the General Bridge Act of 1946 (33 U.S.C. 525-533) shall apply to bridges authorized to be replaced, in whole or in part, by this section, except that subsection (b) of section 502 of such Act of 1946 and section 9 of the Act of March 3, 1899 (30 Stat. 1151) shall not apply to any bridge constructed, reconstructed, rehabilitated, or replaced with assistance under this title, if such bridge is over waters (1) which are not used and are not susceptible to use in their natural condition or by reasonable improvement as a means to transport interstate or foreign commerce, and (2) which are (a) not tidal, or (b) if tidal, used only by recreational boating, fishing, and other small vessels less than 21 feet in length.



















































Appendix C – To Richelle M. Takara, P.E. USDOT FHWA; From Lt. Douglas Miller Fourteenth Coast Guard District (June 14, 2010)





## Commander Fourteenth Coast Guard District

300 Ala Moana Bivd, Honolulu, HI 96850-4982 Staff Symbol:dpw Phone: (808)535-3412 Fax: (808)535-3414 Email:

16211 June 14, 2010

Mrs. Richelle M. Takara, P.E. Transportation Engineer FHWA – Hawaii Federal – Aid Division 300 Ala Moana BLVD, Rm 3-306 Box 50206 Honolulu, HI 96850

Re: HDA-HI

## Dear Mrs. Takara:

This is in response to your letter dated May 11, 2010 invoking 23 U.S.C. Section 144 (h) for the referenced bridge projects. Based upon information you have provided, we concur with your determination.

Although these projects will not require a bridge permit